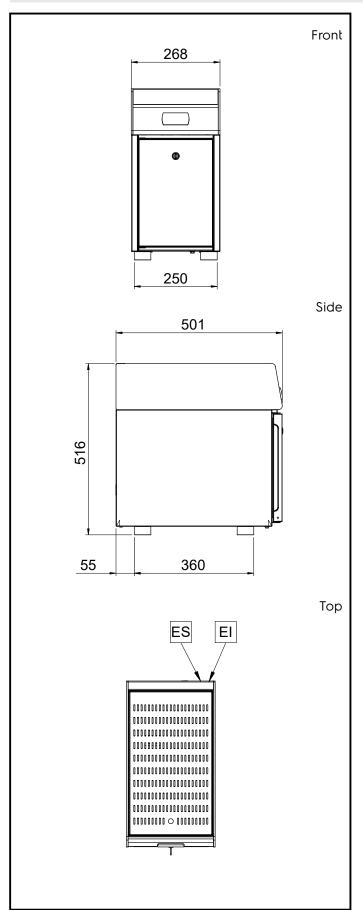

### **Key Information:**

External dimensions, Width: 267 mm
External dimensions, Depth: 500 mm
External dimensions, Height: 515 mm
Net weight: 25 kg