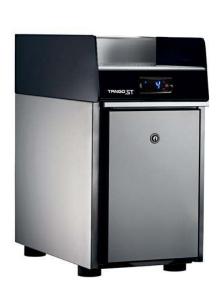

# Coffee System Side milk refrigerator for up to 9 liter milk containers for TANGO ST

| ITEM #  |  |
|---------|--|
| MODEL # |  |
| NAME #  |  |
| SIS #   |  |
| AIA #   |  |

871024 (FST9)

Side milk refrigerator for up to 9 liter milk containers for TANGO ST

### **Main Features**

- Additional Tango® ST Fridge milk refrigerator with a removable 9 liter milk container and a built-in cooling unit that consistently maintains cold milk temperatures.
- Supply, heating and foaming of fresh milk for creating delicious hot or cold drinks with milk or frothed milk.
- Efficient insulation all around.

### Construction

- The design of the milk refrigerator is in line with the Tango® SOLO ST, 1 group full-automatic and Tango® DUO ST, 2 group full-automatic.
- Internally rounded corners for easy cleaning.
- Built-in cooling unit.
- Digital display to set temperature, control selfdefrosting, milk level warning.
- Cup tray on top provides large storage.